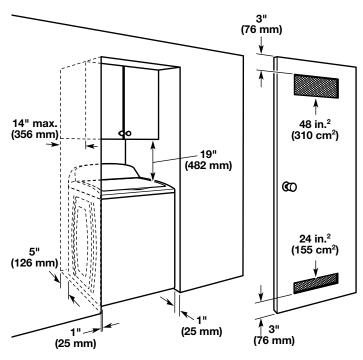

### **Recessed area or closet installation**

Dimensions show recommended spacing allowed, except for closet door ventilation openings which are minimum required. This washer has been tested for installation with spacing of 0" (0 mm) clearance on the sides. Consider allowing more space for ease of installation and servicing, and spacing for companion appliances and clearances for walls, doors, and floor moldings. Add spacing of 1" (25 mm) on all sides of washer to reduce noise transfer. If a closet door or louvered door is installed, top and bottom air openings in door are required.