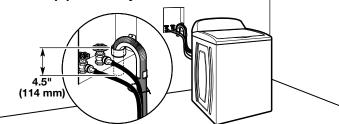

### Laundry tub drain system

Minimum capacity: 20 gal. (76 L). Top of laundry tub must be at least 39" (990 mm) above floor; install no higher than 96" (2.44 m) from bottom of washer.

**IMPORTANT:** To avoid siphoning, no more than 4.5" (114 mm) of drain hose should be inside standpipe or below the top of wash tub. Secure drain hose with cable tie.