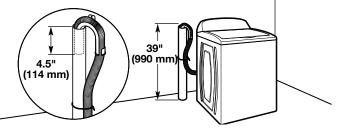

### Floor standpipe drain system

Minimum diameter for a standpipe drain: 2" (51 mm). Minimum carry-away capacity: 17 gal. (64 L) per minute. Top of standpipe must be at least 39" (990 mm) high; install no higher than 96" (2.44 m) from bottom of washer. If you must install higher than 96" (2.44 m), you will need a sump pump system.

### Laundry tub drain system

Minimum capacity: 20 gal. (76 L). Top of laundry tub must be at least 39" (990 mm) above floor; install no higher than 96" (2.44 m) from bottom of washer.

**IMPORTANT:** To avoid siphoning, no more than 4.5" (114 mm) of drain hose should be inside standpipe or below the top of wash tub. Secure drain hose with cable tie.