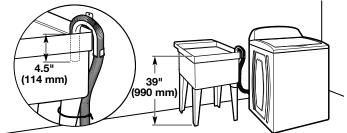

### Laundry tub drain system

Minimum capacity: 20 gal. (76 L). Top of laundry tub must be at least 39" (990 mm) above floor; install no higher than 96" (2.44 m) from bottom of washer.

**IMPORTANT:** To avoid siphoning, no more than 4.5" (114 mm) of drain hose should be inside standpipe or below the top of wash tub. Secure drain hose with cable tie.