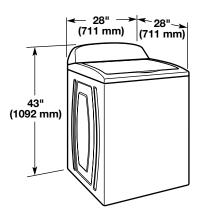

Washer

## PRODUCT MODEL NUMBERS WTW8500D, WTW8700E, WTW8510F

### Washer Dimensions:



### **Recessed area or closet installation**



Dimensions show recommended spacing allowed, except for closet door ventilation openings which are minimum required. This washer has been tested for installation with spacing of 0" (0 mm) clearance on the sides. Consider allowing more space for ease of installation and servicing, and spacing for companion appliances and clearances for walls, doors, and floor moldings. Add spacing of 1" (25 mm) on all sides of washer to reduce noise transfer. If a closet door or louvered door is installed, top and bottom air openings in door are required.

# ELECTRICAL REQUIREMENTS

A 120 volt, 60 Hz., AC only, 15- or 20-amp, fused electrical supply is required. A time-delay fuse or circuit breaker is recommended. It is recommended that a separate circuit se